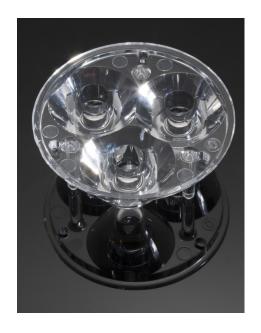

## **DETAILS**

**Product Number** C10256\_APOLLO-3-S

Family Dolly Type Lens array Color clear Diameter 50 mm Height 19,4 mm Style round **PMMA Optic Material** 

**Holder Material** 

**Fastening** pin, glue Status ready **ROHS Comliant** Yes