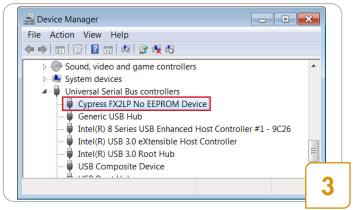

### **Step 2: Hardware Connection**

- Ensure that JP2 (BUS PWR), JP5 (3.3V IN) and JP10 (3.3V) jumpers are installed, and the EEPROM ENABLE switch (SW2) is in the NO EEPROM position as shown above
- Connect the B end of the USB cable to the board and connect the other end to the USB 2.0 receptacle on a PC / laptop
- LEDs D1 and D6 glow to indicate that the board is powered