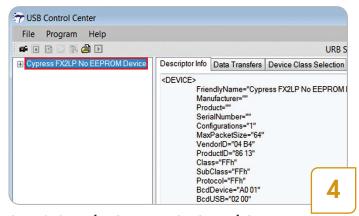

Step 4: Start the Cypress USB Control Center

Run the Cypress USB Control Center by double-clicking the CyControl.exe located at <Installed Directory>\Windows Applications\
 Application Source files\c\_sharp\controlcenter\bin\
 Release. The CY3684 board appears as Cypress
 FX2LP No EEPROM Device and CY3674 board appears as Cypress FX1 No EEPROM Device in the left panel of the USB Control Center. Now you can load firmware images into the board and you can schedule Data Transfers to FX2LP/FX1 using the USB Control Center. Refer the instructions described in the User Guide (located at <Installed Directory>\
 Documentation) to try examples on the DVK