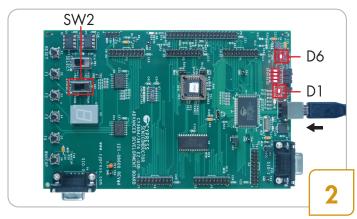

#### **Step 3: Driver Installation**

- Drivers are installed automatically. In the Windows
  Device Manager, under Universal Serial Bus
  Controllers, the CY3684 board appears as Cypress
  FX2LP No EEPROM Device and CY3674 board
  appears as Cypress FX1 No EEPROM Device
- If automatic driver binding does not happen, follow the note below to manually bind the driver

Note: Open Windows Device Manger, locate the unknown device under other devices, and right-click on the device to select Update Driver. The drivers are located in <Installed Directory>\Drivers\Win7\x64. Select a driver based on the operating system. For example, for Win 7 (64-bit), select win7\x64