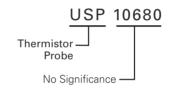

## **Part Numbering System**

Note: Not all combinations of Part Number codes are available. Contact Littelfuse for details.