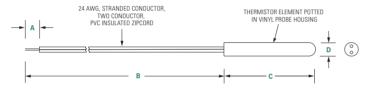

#### **Dimensions**

Dimensions in inches

| А        | В       | С        | D        |
|----------|---------|----------|----------|
| 0.250"   | 108.0"  | 1.06"    | 0.290"   |
| ± 0.070" | ± 4.50" | ± 0.175" | ± 0.040" |