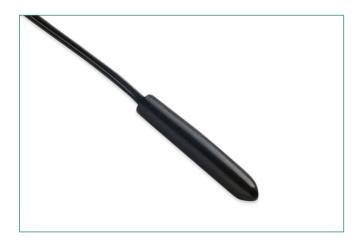

**Description** 

Littelfuse offers Vinyl probe assemblies suitable for a wide range of temperature sensing applications. If the dimensions and electrical characteristics on this product won't work for your requirements, please contact us for further assistance.

#### **Features**

- High Accuracy
- PVC Insulated Zip Cord
- 105°C Max Operating Temperature