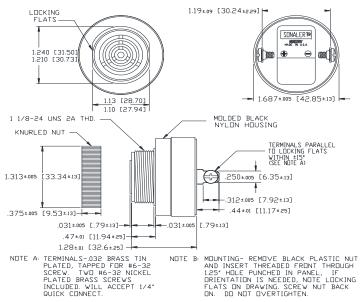

**Dimensions:** Inches (mm)

## Part Dimensions Before Code Date 0824 5

NOTE A: TERMINALS-032 BRASS TIN PLATED, TAPPED FOR #6-32 SCREW. TWO #6-32 NICKEL PLATED BRASS SCREWS INCLUDED. WILL ACCEPT 1/4\* QUICK CONNECT.

NOTE B: MOUNTING- REMOVE BLACK PLASTIC NUT AND INSERT THREADED FRONT THROUGH 1.25' HOLE PUNCHED IN PANEL, IF DRIENTATION IS NEEDED, NOTE LOCKING FLATS ON DRAWING. SCREW NUT BACK ON. DO NOT OVERTIGHTEN.

## Part Dimensions After Code Date 0825 1