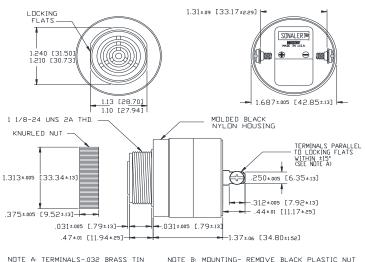

## MALLORY Mallory Sonalert Products,Inc. Part #: **Sales Outline Drawing**

**SC250H** Revision: E

Specifications:

| opcomeations.         |                                                                                            |
|-----------------------|--------------------------------------------------------------------------------------------|
| Sound Level Category  | Medium                                                                                     |
| Mode of Operation     | Continuous                                                                                 |
| Voltage Rating        | 60 to 250 VAC/DC                                                                           |
| Frequency             | 4500 ± 500 Hz                                                                              |
| Loudness @ 2 FT       | 68 to 80 dB(A) Typ.                                                                        |
| Current Draw          | 5-16mA                                                                                     |
| Housing Material      | 6/6 Nylon, Color: Black                                                                    |
| Storage Temperature   | -40° to +85° C                                                                             |
| Operating Temperature | -30° to +65° C                                                                             |
| Panel Mounting        | Recommended hole size is 1.25"(31.75mm). Thread front will fit standard 30mm(1.181") hole. |
| Knurled Nut           | Used to attach part to panel. The max recommended torque is 10 in-lbs.                     |
| Weight (Typical)      | 1.6 oz (45g)                                                                               |
| NEMA 3R,4X, & 12      | Approved with use of ACC03.                                                                |
| Options               | Please contact factory.                                                                    |

**Dimensions:** Inches (mm)

## Part Dimensions Before Code Date 0824 5

NOTE A: TERMINALS-032 BRASS TIN PLATED, TAPPED FOR #6-32 SCREW. TWO #6-32 NICKEL PLATED BRASS SCREWS INCLUDED. WILL ACCEPT 1/4\* QUICK CONNECT.

NOTE B: MOUNTING- REMOVE BLACK PLASTIC NUT AND INSERT THREADED FRONT THROUGH 1.25' HOLE PUNCHED IN PANEL, IF DRIENTATION IS NEEDED, NOTE LOCKING FLATS ON DRAWING. SCREW NUT BACK ON. DO NOT OVERTIGHTEN.