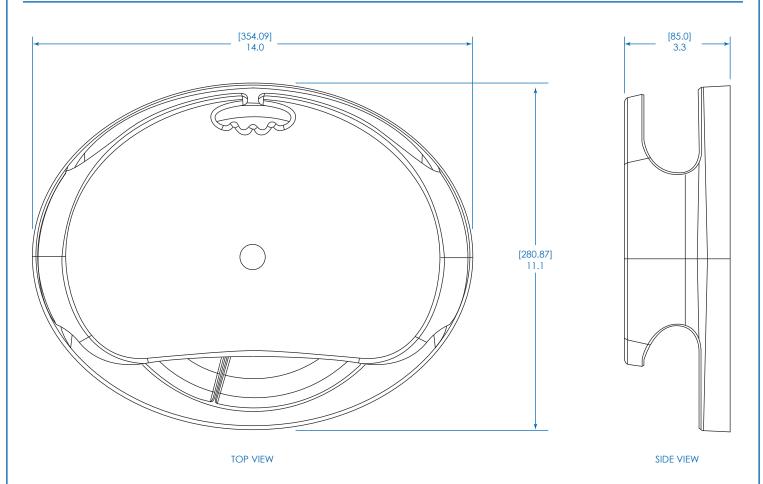

## MODEL: **MR1208TRAY** Universal Monitor Riser with Accessory Tray

FRONT VIEW

| Model        | MR2208G            |  |
|--------------|--------------------|--|
| Load Rating* | 40 lb. / 18 kg     |  |
| Unit Height  | 3.3 in. / 85 mm    |  |
| Unit Width   | 14 in. / 354 mm    |  |
| Unit Depth   | 11.1 in. / 281 mm  |  |
| Unit Weight  | 0.38 lb. / 0.12 kg |  |

## Dimensions: [mm] INCHES

Tripp Lite has a policy of continuous improvement. Specifications are subject to change without notice.

- Frees up valuable space on your desk, table or workstation by placing a monitor 4 inches above the surface.
- Multi-compartment tray rotates 360 degrees and rear cable organizer prevents cable clutter.
- The large 8 x 12-inch platform supports up to 40 pounds.
- Rubber feet secure the riser in place on smooth surfaces.