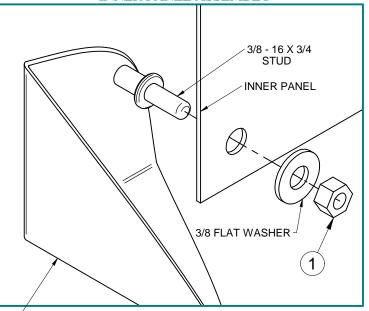

# **2000 WALLMOUNT- SERIES**

**BU10051** 

REV. C

## **ASSEMBLY INSTRUCTIONS FOR 2P, 2R & 2S SERIES**



# INNER PANEL ASSEMBLY





### **HOLE PLUG ASSEMBLY**

#### **ENCLOSURE**

## MOUNTING FOOT (VERTICAL)





| PART# | QTY. | DESCRIPTION                  |
|-------|------|------------------------------|
| 1     | 4    | HEX NUT 3/8 - 16             |
| 2     | 4    | 3/8 SEALING WASHER           |
| 3     | 4    | HEX HEAD BOLT 3/8 - 16 X 3/4 |

#### NOTES:

- WHEN MOUNTING THE ENCLOSURE USING INTERNAL HOLES, MAKE SURE THE SURFACE IS FLAT OR SHIM THE SURFACE TO FLATTEN . USE A HEX HEAD BOLT (PART 1) AND A SEALING WASHER (PART 2) (RUBBER SIDE IN CONTACT WITH THE ENCLOSURE).

-TORQUE 3/8 - 16 TO 180" LBS. AND 1/4 - 20 TO 50" LBS.