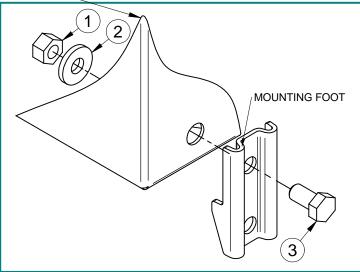

## MOUNTING FOOT (VERTICAL)

| PART# | QTY. | DESCRIPTION                  |
|-------|------|------------------------------|
| 1     | 4    | HEX NUT 3/8 - 16             |
| 2     | 4    | 3/8 SEALING WASHER           |
| 3     | 4    | HEX HEAD BOLT 3/8 - 16 X 3/4 |

#### NOTES:

- WHEN MOUNTING THE ENCLOSURE USING INTERNAL HOLES, MAKE SURE THE SURFACE IS FLAT OR SHIM THE SURFACE TO FLATTEN . USE A HEX HEAD BOLT (PART 1) AND A SEALING WASHER (PART 2) (RUBBER SIDE IN CONTACT WITH THE ENCLOSURE).