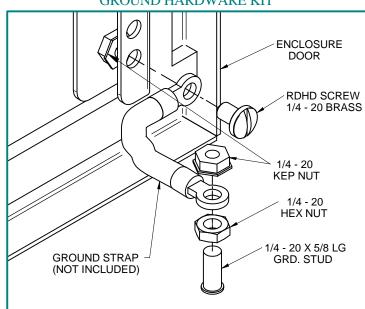

# **2000 WALLMOUNT- SERIES**

**BU10051** 

REV. C

## **ASSEMBLY INSTRUCTIONS FOR 2P, 2R & 2S SERIES**



# INNER PANEL ASSEMBLY





### **HOLE PLUG ASSEMBLY**

#### **ENCLOSURE**

## MOUNTING FOOT (VERTICAL)





| PART# | QTY. | DESCRIPTION                  |
|-------|------|------------------------------|
| 1     | 4    | HEX NUT 3/8 - 16             |
| 2     | 4    | 3/8 SEALING WASHER           |
| 3     | 4    | HEX HEAD BOLT 3/8 - 16 X 3/4 |

#### NOTES:

- WHEN MOUNTING THE ENCLOSURE USING INTERNAL HOLES, MAKE SURE THE SURFACE IS FLAT OR SHIM THE SURFACE TO FLATTEN . USE A HEX HEAD BOLT (PART 1) AND A SEALING WASHER (PART 2) (RUBBER SIDE IN CONTACT WITH THE ENCLOSURE).

-TORQUE 3/8 - 16 TO 180" LBS. AND 1/4 - 20 TO 50" LBS.