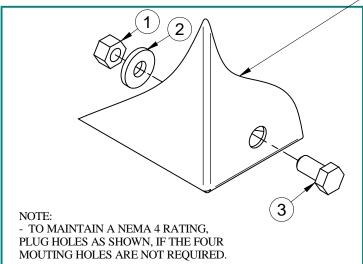

# **2000 WALLMOUNT- SERIES**

**BU10051** 

REV. C

## **ASSEMBLY INSTRUCTIONS FOR 2P, 2R & 2S SERIES**



# INNER PANEL ASSEMBLY





### **HOLE PLUG ASSEMBLY**

#### **ENCLOSURE**

## MOUNTING FOOT (VERTICAL)





| PART# | QTY. | DESCRIPTION                  |
|-------|------|------------------------------|
| 1     | 4    | HEX NUT 3/8 - 16             |
| 2     | 4    | 3/8 SEALING WASHER           |
| 3     | 4    | HEX HEAD BOLT 3/8 - 16 X 3/4 |

#### NOTES:

- WHEN MOUNTING THE ENCLOSURE USING INTERNAL HOLES, MAKE SURE THE SURFACE IS FLAT OR SHIM THE SURFACE TO FLATTEN . USE A HEX HEAD BOLT (PART 1) AND A SEALING WASHER (PART 2) (RUBBER SIDE IN CONTACT WITH THE ENCLOSURE).

-TORQUE 3/8 - 16 TO 180" LBS. AND 1/4 - 20 TO 50" LBS.