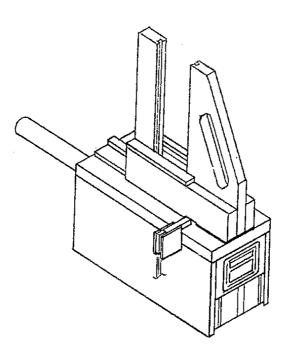

## PB 15 PNEUMATIC TERMINATOR 69127-1050 FOR 90635 (QF50) 10 TO 64 CKT

## MACHINE DESCRIPTION

This machine is for terminating hand placed pre-cut cable into 90635 connectors.

## FEATURES

- Totally Pneumatic
  Automatic connector re-loading
- 3. Magazine feed with connector orientation
- 4. Timer to ensure complete termination cycle
- 5. Cable insertion triggers termination
- 6. Cable Guide
- 7. Quick adjustment between circuit sizes
- 8. 750 terminations per hour (approx.)