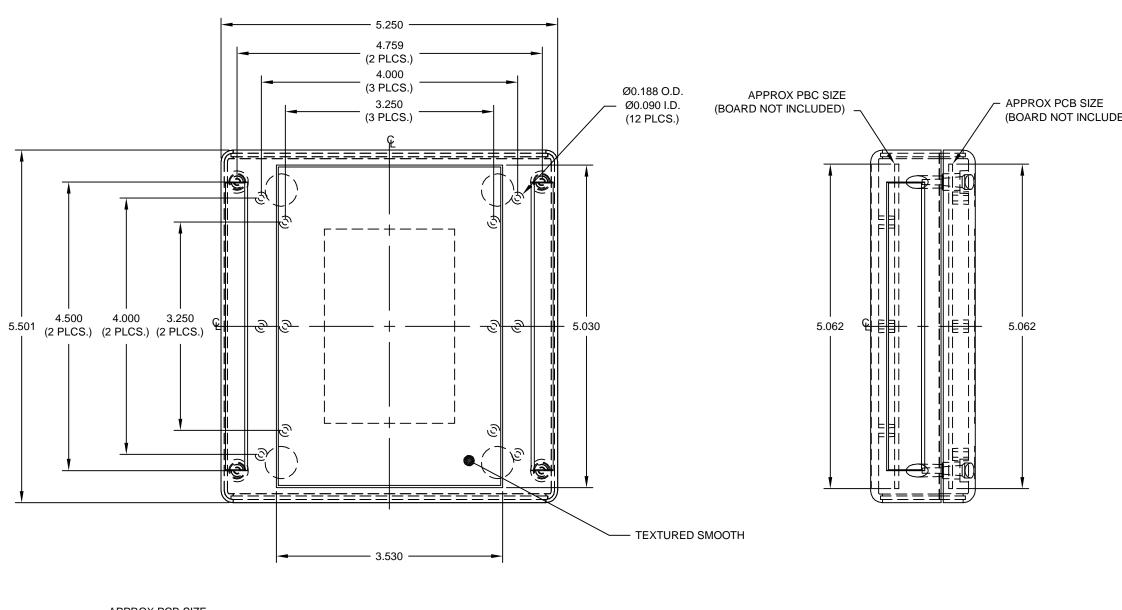

DWG. N□. PC-11555 ISSUE REVISIONS APPROX PCB SIZE (BOARD NOT INCLUDED) 5.062 1) PC BOARD BOSSES WILL ACCEPT A #4 X 1/4" THREAD FORMING SCREW 2) MATERIAL: ABS - UL94-5VA 3) FINISH: BLACK TEXTURE THREAD FORMING, CSK, OVAL HEAD,

- 4) INCLUDES (4) #4-24 x 5/8 HI-LOW PHILLIPS DRIVE SCREWS FOR ATTACHING BODY TO COVER (MAX TORQUE 4.5 IN-LBS)

|     |            |                                                                                    | ITEM REQ'D.       |    | PAR    | T ND.                | DESCRIPTION        |         |         |
|-----|------------|------------------------------------------------------------------------------------|-------------------|----|--------|----------------------|--------------------|---------|---------|
|     |            | TOLERANCES:                                                                        | MAT:              | AS | NOTED  | SCALE:               |                    | NAME:   |         |
|     |            | ±.005 BETWEEN HOLE CENTERS<br>±.015 FROM SHEARED EDGE<br>±.032 FROM A BENT SURFACE | FINISH: SEE SPEC. |    | BIIĐ   |                      | PLASTICASE STYLE G |         |         |
|     |            |                                                                                    |                   |    | -24-05 | ן לשט                |                    |         |         |
|     |            | ±.063 BETWEEN ASSEMBLED                                                            | CH.               |    |        | BUD INDUSTRIES, INC. |                    | D) (C   |         |
| QT. | r. USED ON | SURFACES UNLESS OTHERWISE SPECIFIED                                                | APP.              |    |        | WILLDUG              | HBY, DHID          | DWG. PC | :-11555 |