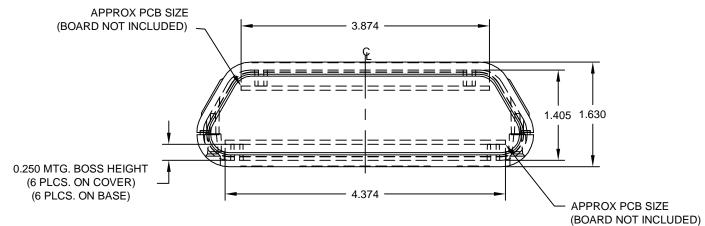

DWG. N□. PC-11555 ISSUE REVISIONS APPROX PCB SIZE (BOARD NOT INCLUDED) 5.062 1) PC BOARD BOSSES WILL ACCEPT A #4 X 1/4" THREAD FORMING SCREW 2) MATERIAL: ABS - UL94-5VA 3) FINISH: BLACK TEXTURE THREAD FORMING, CSK, OVAL HEAD,

- 4) INCLUDES (4) #4-24 x 5/8 HI-LOW PHILLIPS DRIVE SCREWS FOR ATTACHING BODY TO COVER (MAX TORQUE 4.5 IN-LBS)

|     |            |                                                                                    | ITEM REQ'D.       |    | PAR    | T ND.                | DESCRIPTION        |         |         |
|-----|------------|------------------------------------------------------------------------------------|-------------------|----|--------|----------------------|--------------------|---------|---------|
|     |            | TOLERANCES:                                                                        | MAT:              | AS | NOTED  | SCALE:               |                    | NAME:   |         |
|     |            | ±.005 BETWEEN HOLE CENTERS<br>±.015 FROM SHEARED EDGE<br>±.032 FROM A BENT SURFACE | FINISH: SEE SPEC. |    | BIIĐ   |                      | PLASTICASE STYLE G |         |         |
|     |            |                                                                                    |                   |    | -24-05 | ן לשט                |                    |         |         |
|     |            | ±.063 BETWEEN ASSEMBLED                                                            | CH.               |    |        | BUD INDUSTRIES, INC. |                    | D) (C   |         |
| QT. | r. USED ON | SURFACES UNLESS OTHERWISE SPECIFIED                                                | APP.              |    |        | WILLDUG              | HBY, DHID          | DWG. PC | :-11555 |